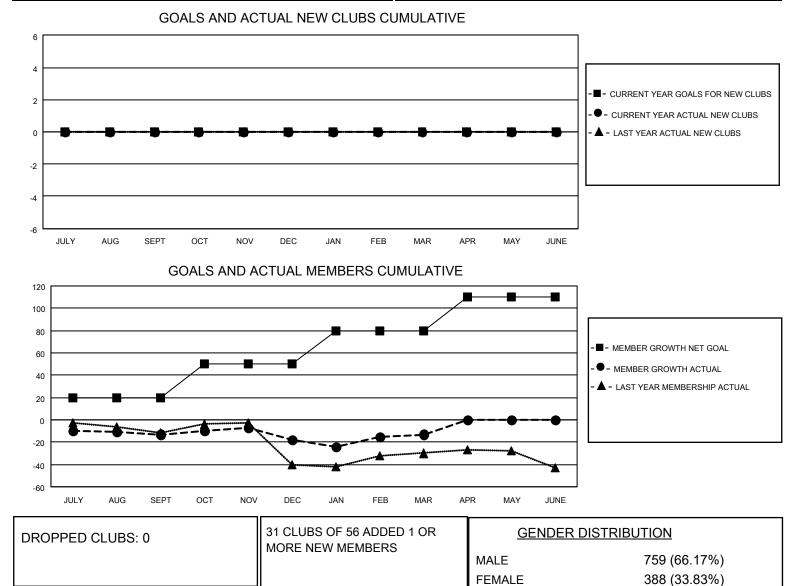

## LOCATION ENGLAND

District 105SC

Results as of: 3/31/2022

| Clubs                 |               |           |               | Members               |                       |                         |                                                    |
|-----------------------|---------------|-----------|---------------|-----------------------|-----------------------|-------------------------|----------------------------------------------------|
| RESULTS FOR 2021-2022 |               |           |               | RESULTS FOR 2021-2022 |                       |                         |                                                    |
| QUARTER               | NEW CLUB GOAL | NEW CLUBS | DROPPED CLUBS | QUARTER MEME          | ER GROWTH NET<br>GOAL | MEMBER GROWTH<br>ACTUAL | DROPPED<br>MEMBERS ACTUAL<br>(including transfers) |
| JULY/AUG/SEPT         | 0             | 0         | 0             | JULY/AUG/SEPT         | 20                    | 14                      | 25                                                 |
| OCT/NOV/DEC           | 0             | 0         | 0             | OCT/NOV/DEC           | 30                    | 31                      | 35                                                 |
| JAN/FEB/MAR           | 0             | 0         | 0             | JAN/FEB/MAR           | 30                    | 36                      | 28                                                 |
| APR/MAY/JUNE          | 0             | 0         | 0             | APR/MAY/JUNE          | 30                    | 0                       | 0                                                  |

OTHER TOTAL

DECEASED

CLUB CANCELLED

**DROPPED MEMBERS** 

5 0

83

88

© Copyright 2022, Lions Clubs International, All Rights Reserved.

CLICK HERE FOR CUMULATIVE

MEMBERSHIP DATA

149

77

0 (0.00%)

0 (0.00%)

NON BINARY

PREFER NOT TO ANSWER